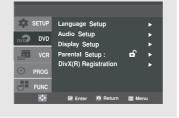

## **Table of Contents**

| Safety Instructions                                                                                                       | 2  |
|---------------------------------------------------------------------------------------------------------------------------|----|
| Important Safety Instructions                                                                                             | 2  |
| Precautions                                                                                                               | 3  |
| Before you start                                                                                                          | 5  |
| Accessories                                                                                                               |    |
| Install Batteries in the Remote Control                                                                                   | 5  |
| Chapter 1: Setup                                                                                                          |    |
| General Features                                                                                                          |    |
| Disc Type and Characteristics                                                                                             |    |
| Description                                                                                                               |    |
| Tour of the Remote Control                                                                                                | 12 |
| Chapter 2: Connections                                                                                                    |    |
| Before Connecting the DVD-VCR                                                                                             |    |
| Connecting a Set-top/Cable/Satellite Box to the DVD-VCR                                                                   |    |
| Connection to a TV                                                                                                        |    |
| Connecting to a TV with an HDMI Jack                                                                                      |    |
| Connecting to a TV (Progressive)                                                                                          |    |
| Connecting to a TV (Video)                                                                                                |    |
| Connecting to a TV (Video)                                                                                                |    |
| Connecting to an Audio System (2 Channel Amplifier, Analog)                                                               |    |
| Connecting to an Audio System (2 Gharmer Ampliner, Analog)  Connecting to an Audio System (Dolby digital, MPEG2 or DTS Ai |    |
| Connecting the Power Cord                                                                                                 |    |
| Chapter 3: Initial Setup                                                                                                  |    |
| Selecting a Menu Language                                                                                                 | 22 |
| Setting the Clock                                                                                                         |    |
| Setting the Clock Manually                                                                                                |    |
| Setting the Front Panel Display                                                                                           |    |
| Setting the Auto Power Off                                                                                                | 25 |
| Chapter 4: DVD Operations                                                                                                 |    |
| Playing a Disc                                                                                                            | 26 |
| Using the Search and Skip Functions                                                                                       |    |
| Using the Display Function                                                                                                |    |
| Using the Disc and Title Menu (DVD)                                                                                       |    |
| Using the Function Menu (DVD)                                                                                             |    |
| Repeat Play                                                                                                               |    |
| Slow Play                                                                                                                 |    |
| Adjusting the Aspect Ratio (EZ View)                                                                                      |    |
| Selecting the Audio Language                                                                                              | 37 |